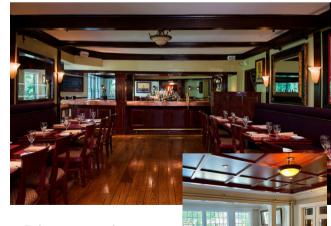

# The Restaurant at Copper Beech Inn

The restaurant is a lively and friendly
place to stop in for
French bistro inspired food
and features 2 distinctive dining rooms.
The magnificent copper
and brick fireplace creates a unique
atmosphere in our bar area.
The Ivoryton Dining Room provides the
perfect setting for a more formal and
quiet dining experience. Copper Beech
Inn restaurant welcomes both hotel

guests and outside guests.

Live music on select Friday & Saturday nights.