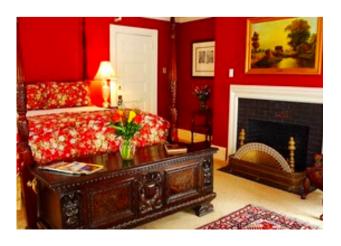

### ACCOMMODATIONS

Copper Beech Inn provides a quaint and charming stay you'll always remember! 20 guest rooms that fill 3 buildings - The Main House, Carriage House & Comstock House. Each building has its own character and style. Our four categories of rooms all have private bathrooms. There is complimentary Wi-Fi and cable in each room. Rooms in the Comstock House have outside decks.